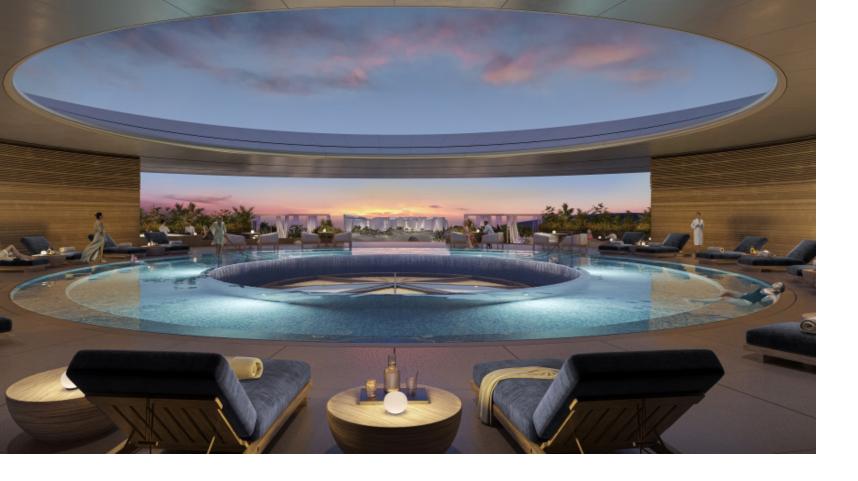

EQUINCX RESURT

 $\mathsf{AMAALA}$ 

#### LOCATION

RED SEA COAST NORTHWESTERN SAUDI ARABIA

WWW.AMAALA.COM/EN/

@AMAALA SA

**KEY FACTS** 

Rooms: 128 keys

**Opening date:**September 2025

**4** | Global Wellness Summit

SAUDI ARABIA

# Equinox Resort Amaala

Equinox Resort Amaala redefines luxury travel by integrating high-performance living with the natural beauty of the Red Sea. Situated within the Triple Bay development, the resort blends Equinox's pillars of movement, nutrition, regeneration, and community with the cultural richness of the region, creating a dynamic environment for peak performance and relaxation.

Programming at Equinox Resort Amaala is designed to offer guests diverse ways to engage, whether through structured group fitness classes, adventure sports, meditation sessions, or personal training. The resort's marina, beachfront, and lush vegetation provide the perfect backdrop for these activities, delivering "on and off" moments where guests can choose to power up or down based on their needs. These experiences are supported by physical, digital, and sensory elements, making every space within the resort come alive in a unique way.

### **FEATURES**

- Sleep Psychologist Vetted Room
- AM + PM Rituals Program
- Proprietary Sleep Program
- Reimagined Minibar with 80+ High Performance Products
- Equinox Fitness Club
- Robust Group Fitness, Adventure and Sport Programming
- Tier 1, 2, 3, and Tier X Personalized Training
- Open Air Magnesium Pool
- Mineral Pool
- Speakeasy Grotto
- Meditation Pavillion
- Fitness Pavillion
- EQX Beach Front Sports
- Multiple Food and Beverage Outlets
- Beach front and marina front