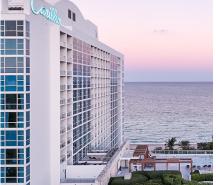

#### **KEY FACTS**

Number of Rooms: 93

Square Footage: 70,000 sq. ft.

Opening Date: 1958

MIAMI BEACH, FLORIDA, USA

# Carillon Miami Wellness Resort

Located along the white sand shores of Miami Beach, Carillon Miami Wellness Resort presents an authentic and specialized approach to health, wellness, and complete wellbeing. Exuding the "luxury of wellness," the resort focuses on aligning physical, mental, and spiritual health by offering a comprehensive retreat, the largest spa & wellness center on the Eastern Seaboard (70,000 sq. ft.), a one-of-a-kind thermal experience and a medical wellness division, personalized health retreats and services through the Advanced Holistic Center, the biostation at Carillon Miami and more. Discover Touchless Wellness, cuttingedge technology with a range of health benefits such as rapid recovery, weight loss, relaxation, and rejuvenation.