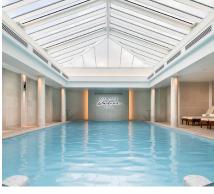

#### Kohler Waters Spa St Andrews, Scotland

This 12,240 sq ft spa is situated within the Old Course Hotel, Golf Resort & Spa in St Andrews, Scotland. In addition to 13 treatment rooms, Kohler Waters Spa St Andrews features a 20m spa pool, a therapeutic hydrotherapy pool, custom KLAFS steam and sauna, cold plunge, and the UK's first Espuro Foam experience.