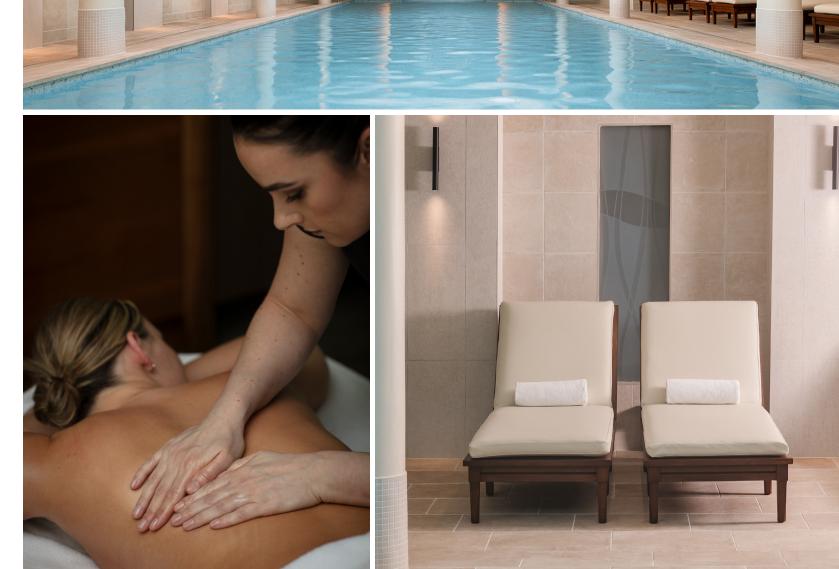

### **FEATURES**

- 70,000 sq ft Spa & Wellness Facility
- Thermal Hydrotherapy Circuit
- 75+ Weekly Group Fitness Classes
- Health & Wellness: Integrative Medicine, Energy Healing, Reiki, Acupuncture, IV Therapy, Touchless Wellness, and Non-Traditional Spa Experiences.
- Dining Options: The Strand, oceanfront restaurant and bar; Tambourine Room by Tristan Brandt - Michelin star French cuisine restaurant with Asian influences, The Corner Store, juice bar and café; Seaglass Café, beach/poolside food and beverage offerings; and In-Suite Dining

# Carillon Miami Wellness Resort

Located along the white sand shores of Miami Beach, Carillon Miami Wellness Resort presents an authentic and specialized approach to health, wellness, and complete wellbeing. Exuding the "luxury of wellness," the resort focuses on aligning physical, mental, and spiritual health by offering a comprehensive retreat, the largest spa & wellness center on the Eastern Seaboard (70,000 sq. ft.), a one-of-a-kind thermal experience and a medical wellness division, personalized health retreats and services through the Advanced Holistic Center, the biostation at Carillon Miami and more. Discover Touchless Wellness, cuttingedge technology with a range of health benefits such as rapid recovery, weight loss, relaxation, and rejuvenation.