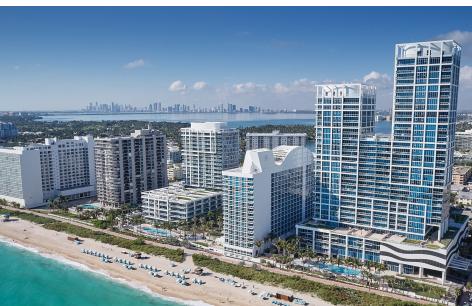

# Carillon Miami Wellness Resort

Located along the white sand shores of Miami Beach, Carillon Miami Wellness Resort presents an authentic and specialized approach to health, wellness, and complete wellbeing. Exuding the "luxury of wellness," the resort focuses on aligning physical, mental, and spiritual health by offering a comprehensive retreat, the largest spa & wellness center on the Eastern Seaboard (70,000 sq. ft.), a one-of-a-kind thermal experience and a medical wellness division, personalized health retreats and services through the Advanced Holistic Center, the biostation at Carillon Miami and more. Discover Touchless Wellness, cuttingedge technology with a range of health benefits such as rapid recovery, weight loss, relaxation, and rejuvenation.

#### **KEY FACTS**

Number of Rooms: 93

Square Footage: 70,000 sq. ft.

Opening Date: 1958

MIAMI BEACH, FLORIDA, USA