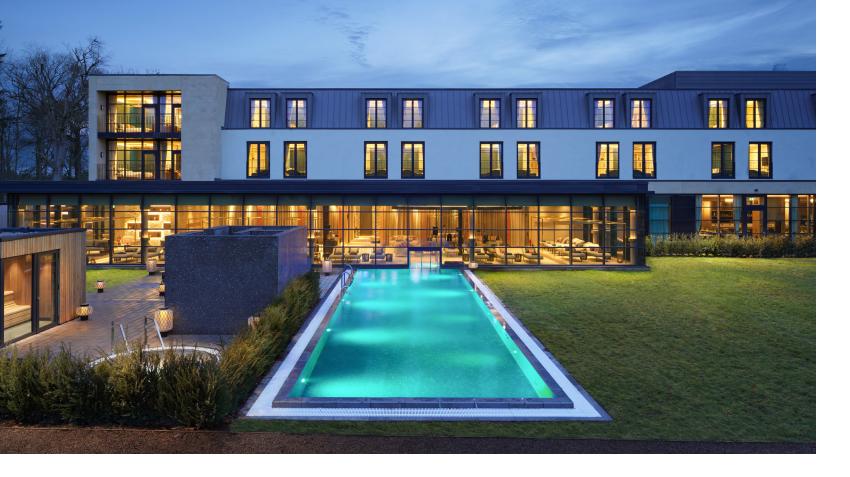

# Schloss Roxburghe Hotel

Set in the elegant countryside of the Scottish Borders, this historic estate features a luxury hotel, a championship golf course and a range of outdoor activities. In addition to the main house's luxury accommodation, a separate extension offers 58 contemporary bedrooms and suites, a new restaurant, extensive spa facilities set in 600sqm with a heated outdoor swimming pool, and purpose built banqueting suite. Set apart from the main house, nestled in the grounds of the SCHLOSS, are the self-catering cottages - quaint houses that offer every comfort, privacy and plenty of space to feel at home.

ESPA is thrilled to announce an exciting new partnership with SCHLOSS Spa at SCHLOSS Roxburghe Hotel.

The SCHLOSS Spa is an oasis of calm and the ideal place unlock your inner peace,. To help relax, take advantage of one of ESPA's natural treatments, enjoy the outdoor heated infinity pool or spend time in one of the brilliant saunas. Experience a wellness journey to remember with an invigorating treatment using ESPA's range of natural products and create a sensory experience that improves both mind and body.