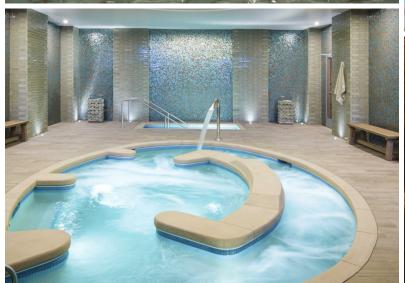

# Carillon Miami Wellness Resort

Located along the white sand shores of Miami Beach, Carillon Miami Wellness Resort presents an authentic and specialized approach to health, wellness, and complete wellbeing. Exuding the "luxury of wellness," the resort focuses on aligning physical, mental, and spiritual health by offering a comprehensive retreat, the largest spa & wellness center on the Eastern Seaboard (70,000 sq. ft.), a one-of-a-kind thermal experience and a medical wellness division, personalized health retreats and services through the Advanced Holistic Center, the biostation at Carillon Miami and more. Discover Touchless Wellness, cuttingedge technology with a range of health benefits such as rapid recovery, weight loss, relaxation, and rejuvenation.

### **FEATURES**

- 70,000 sq ft Spa & Wellness Facility
- Thermal Hydrotherapy Circuit
- 75+ Weekly Group Fitness Classes
- Health & Wellness: Integrative Medicine, Energy Healing, Reiki, Acupuncture, IV Therapy, Touchless Wellness, and Non-Traditional Spa Experiences.
- Dining Options: The Strand, oceanfront restaurant and bar; Tambourine Room by Tristan Brandt - Michelin star French cuisine restaurant with Asian influences, The Corner Store, juice bar and café; Seaglass Café, beach/poolside food and beverage offerings; and In-Suite Dining