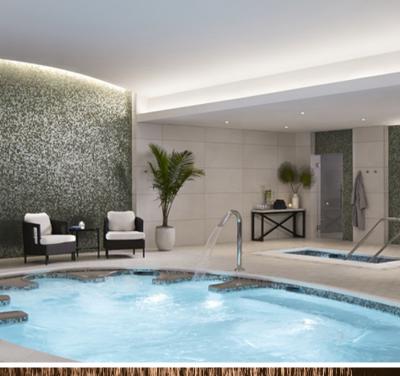

#### Kohler Waters Spa St Andrews, Scotland

This 12,240 sq ft spa is situated within the Old Course Hotel, Golf Resort & Spa in St Andrews, Scotland. In addition to 13 treatment rooms, Kohler Waters Spa St Andrews features a 20m spa pool, a therapeutic hydrotherapy pool, custom KLAFS steam and sauna, cold plunge, and the UK's first Espuro Foam experience.