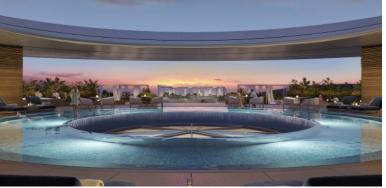

# Wellness Property showcase

The resort features 150 spacious one- and two-bedroom luxury apartments, ranging in size from 720 to 1,200 sq. ft. An array of recreational activities is at guests' fingertips, access to the resort's two-story indoor rock wall and resort pools located throughout the property: the oceanfront Cabana Pool and the adult-only saltwater rooftop Atlantic Pool. Carillon's impressive dining offerings include The Strand, a Mediterranean contemporary dining experience; light bites at Seaglass Cafe; and Tambourine Room by Tristan Brandt, newly minted a one Michelin star, serving modern classic French cuisine with Asian influences for an unforgettable culinary journey.

### **FEATURES**

- 70,000 sq ft Spa & Wellness Facility
- Thermal Hydrotherapy Circuit
- 75+ Weekly Group Fitness Classes
- Health & Wellness: Integrative Medicine, Energy Healing, Reiki, Acupuncture, IV Therapy, Touchless Wellness, and Non-Traditional Spa Experiences.
- Dining Options: The Strand, oceanfront restaurant and bar; Tambourine Room by Tristan Brandt - Michelin star French cuisine restaurant with Asian influences, The Corner Store, juice bar and café; Seaglass Café, beach/poolside food and beverage offerings; and In-Suite Dining

# Carillon Miami Wellness Resort

Located along the white sand shores of Miami Beach, Carillon Miami Wellness Resort presents an authentic and specialized approach to health, wellness, and complete wellbeing. Exuding the "luxury of wellness," the resort focuses on aligning physical, mental, and spiritual health by offering a comprehensive retreat, the largest spa & wellness center on the Eastern Seaboard (70,000 sq. ft.), a one-of-a-kind thermal experience and a medical wellness division, personalized health retreats and services through the Advanced Holistic Center, the biostation at Carillon Miami and more. Discover Touchless Wellness, cuttingedge technology with a range of health benefits such as rapid recovery, weight loss, relaxation, and rejuvenation.