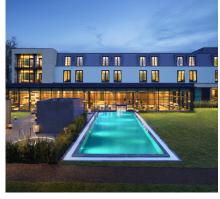

# Carillon Miami Wellness Resort

Located along the white sand shores of Miami Beach, Carillon Miami Wellness Resort presents an authentic and specialized approach to health, wellness, and complete wellbeing. Exuding the "luxury of wellness," the resort focuses on aligning physical, mental, and spiritual health by offering a comprehensive retreat, the largest spa & wellness center on the Eastern Seaboard (70,000 sq. ft.), a one-of-a-kind thermal experience and a medical wellness division, personalized health retreats and services through the Advanced Holistic Center, the biostation at Carillon Miami and more. Discover Touchless Wellness, cuttingedge technology with a range of health benefits such as rapid recovery, weight loss, relaxation, and rejuvenation.

# Wellness Property showcase

The resort features 150 spacious one- and two-bedroom luxury apartments, ranging in size from 720 to 1,200 sq. ft. An array of recreational activities is at guests' fingertips, access to the resort's two-story indoor rock wall and resort pools located throughout the property: the oceanfront Cabana Pool and the adult-only saltwater rooftop Atlantic Pool. Carillon's impressive dining offerings include The Strand, a Mediterranean contemporary dining experience; light bites at Seaglass Cafe; and Tambourine Room by Tristan Brandt, newly minted a one Michelin star, serving modern classic French cuisine with Asian influences for an unforgettable culinary journey.