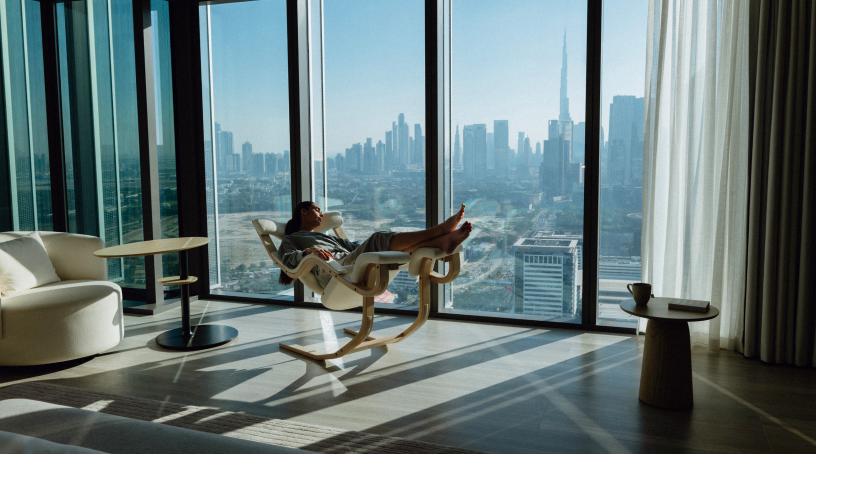

SIRO One Za'abeel is ideally situated, just a few steps away from the Dubai World Trade Centre and a short 10-minute drive from Downtown Dubai, the Dubai Mall, and the iconic Burj Khalifa. Its convenient and central location make it the perfect base for exploring the city's vibrant culture and landmarks.

### **FEATURES**

- Designed as a sanctuary for guests seeking a harmonious balance of comfort and wellness, the guest rooms at SIRO One Za'abeel exude tranquillity through purposeful design and thoughtful amenities.
- Wake-up technology featuring motorized blackout blinds rouses guests from their slumber, nurturing their internal body clock for a gradual and natural awakening.
- Thermo-regulating mattresses ensure optimal sleep conditions by cooling core body temperatures, promoting restorative rest.
- Two floors of fitness and recovery facilities, over 2,000 sqm.

# SIRO One Za'abeel

SIRO One Za'abeel is the ultimate hotel for an active lifestyle in the heart of Dubai. Our hotel offers a complete experience under one roof, with rooms that are meticulously designed to help guests overcome jet lag, the world's best gym in a hotel, and a selection of acclaimed culinary experiences at The Link.

During the stay, guests can enjoy a range of complimentary services to enhance the SIRO experience. These include access to our sauna, steam room, and cold plunge pool, as well as group fitness classes. Additionally, we offer one body composition analysis as part of the package, and welcome guests to take advantage of our daily laundry service for up to three pieces of sportswear. The Fitness Lab, which is located on the 30th floor, is open 24/7.