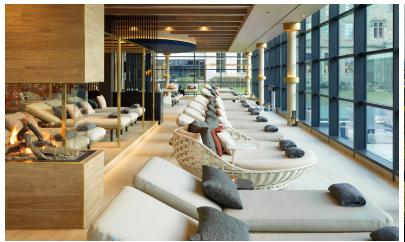

# Carillon Miami Wellness Resort

Located along the white sand shores of Miami Beach, Carillon Miami Wellness Resort presents an authentic and specialized approach to health, wellness, and complete wellbeing. Exuding the "luxury of wellness," the resort focuses on aligning physical, mental, and spiritual health by offering a comprehensive retreat, the largest spa & wellness center on the Eastern Seaboard (70,000 sq. ft.), a one-of-a-kind thermal experience and a medical wellness division, personalized health retreats and services through the Advanced Holistic Center, the biostation at Carillon Miami and more. Discover Touchless Wellness, cuttingedge technology with a range of health benefits such as rapid recovery, weight loss, relaxation, and rejuvenation.

### **FEATURES**

- 70,000 sq ft Spa & Wellness Facility
- Thermal Hydrotherapy Circuit
- 75+ Weekly Group Fitness Classes
- Health & Wellness: Integrative Medicine, Energy Healing, Reiki, Acupuncture, IV Therapy, Touchless Wellness, and Non-Traditional Spa Experiences.
- Dining Options: The Strand, oceanfront restaurant and bar; Tambourine Room by Tristan Brandt - Michelin star French cuisine restaurant with Asian influences, The Corner Store, juice bar and café; Seaglass Café, beach/poolside food and beverage offerings; and In-Suite Dining