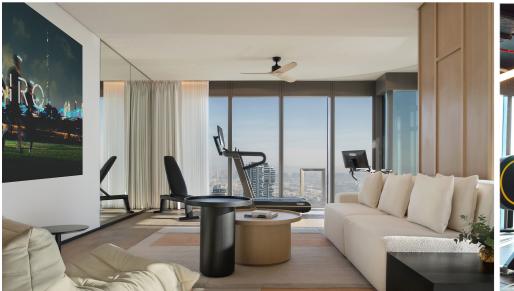

### **FEATURES**

- Designed as a sanctuary for guests seeking a harmonious balance of comfort and wellness, the guest rooms at SIRO One Za'abeel exude tranquillity through purposeful design and thoughtful amenities.
- Wake-up technology featuring motorized blackout blinds rouses guests from their slumber, nurturing their internal body clock for a gradual and natural awakening.
- Thermo-regulating mattresses ensure optimal sleep conditions by cooling core body temperatures, promoting restorative rest.
- Two floors of fitness and recovery facilities, over 2,000 sqm.

During the stay, guests can enjoy a range of complimentary services to enhance the SIRO experience. These include access to our sauna, steam room, and cold plunge pool, as well as group fitness classes. Additionally, we offer one body composition analysis as part of the package, and welcome guests to take advantage of our daily laundry service for up to three pieces of sportswear. The Fitness Lab, which is located on the 30th floor, is open 24/7.