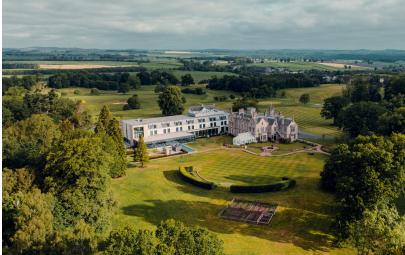

# Schloss Roxburghe Hotel

Set in the elegant countryside of the Scottish Borders, this historic estate features a luxury hotel, a championship golf course and a range of outdoor activities. In addition to the main house's luxury accommodation, a separate extension offers 58 contemporary bedrooms and suites, a new restaurant, extensive spa facilities set in 600sqm with a heated outdoor swimming pool, and purpose built banqueting suite. Set apart from the main house, nestled in the grounds of the SCHLOSS, are the self-catering cottages - quaint houses that offer every comfort, privacy and plenty of space to feel at home.